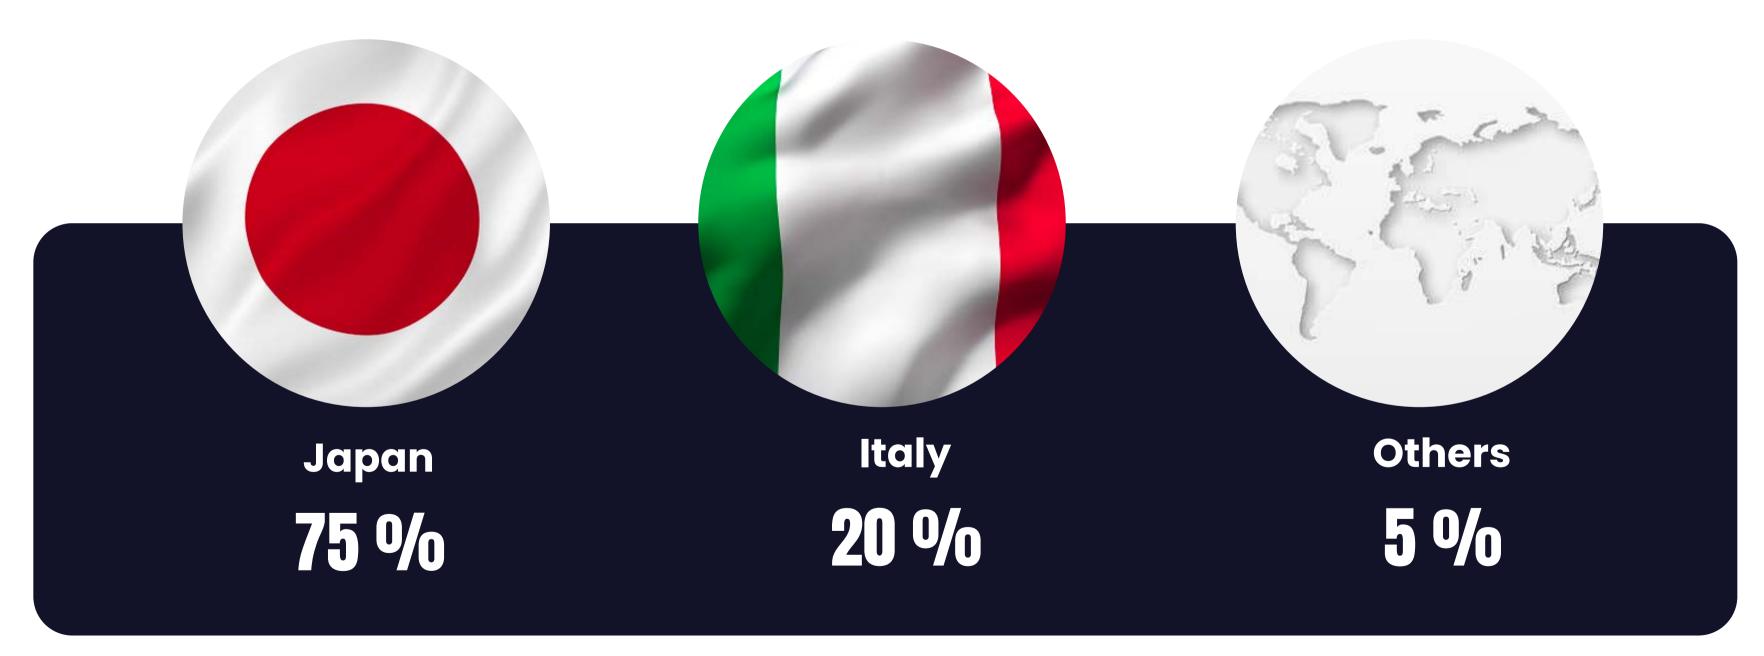

#### **ABOUT TRES**

Tres International Bangladesh Ltd. is a leading footwear manufacturer with a dedicated team of skilled employees and a strong focus on R&D. Our annual production capacity reaches 360,000 pairs of shoes, serving clients from Japan, Italy, and around the world. Our 38,240 sq. ft. factory is equipped with cutting-edge technology, and our unwavering commitment to innovation and quality sets us apart, ensuring customer satisfaction.

## **OUR GLOBAL PRESENCE**