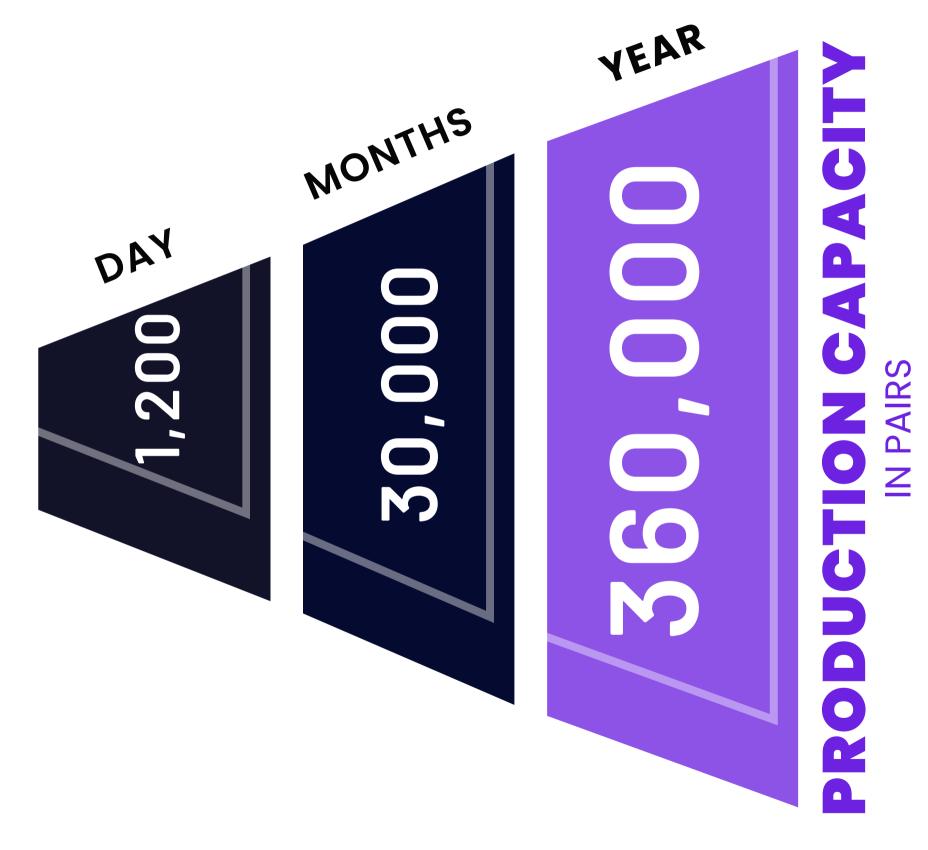

#### **ABOUT TRES**

Tres International Bangladesh Ltd. is a leading footwear manufacturer with a dedicated team of skilled employees and a strong focus on R&D. Our annual production capacity reaches 360,000 pairs of shoes, serving clients from Japan, Italy, and around the world. Our 38,240 sq. ft. factory is equipped with cutting-edge technology, and our unwavering commitment to innovation and quality sets us apart, ensuring customer satisfaction.