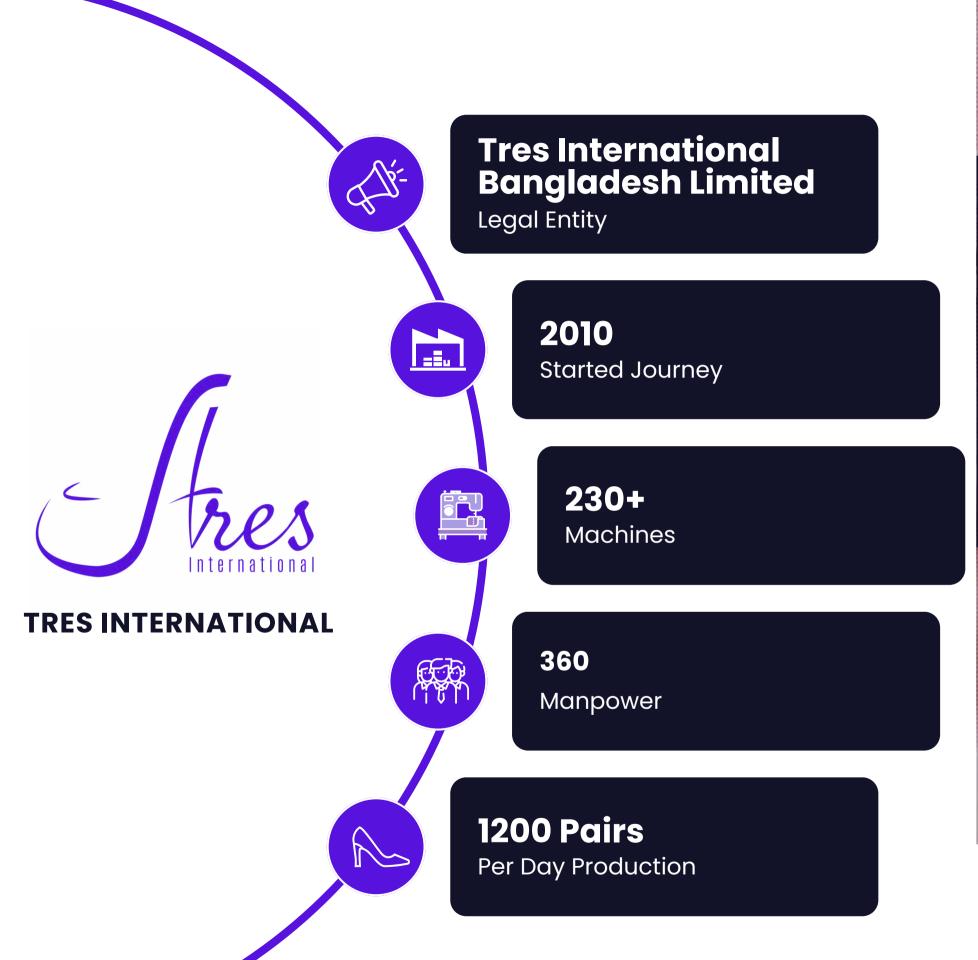

## Tres TRES INTERNATIONAL

#### **ABOUT TRES**

Tres International Bangladesh Ltd. is a leading footwear manufacturer with a dedicated team of skilled employees and a strong focus on R&D. Our annual production capacity reaches 360,000 pairs of shoes, serving clients from Japan, Italy, and around the world. Our 38,240 sq. ft. factory is equipped with cutting-edge technology, and our unwavering commitment to innovation and quality sets us apart, ensuring customer satisfaction.

# NO. OF MACHINES

Equipped with cutting-edge machinery, including the latest shoemanufacturing technology. We prioritize precision, efficiency, and innovation in every step of our process.

Cutting

Sewing

Insole

Outsole

Lasting

R&D

Finishing

Packing

Others